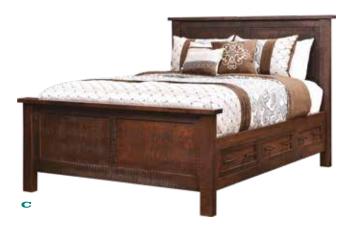

в

Statement of the local division of the local

- A CWF #3111 TALL DRESSER with CWF #3150 MIRROR
- B CWF #3103 DELUXE DENALI BED
- CWF #3127 1-DRAWER OPEN NIGHTSTAND
- D CWF #3131 CHEST OF DRAWERS

Shown: Brown Maple (Circular Sawn) FC-42000 Almond Finish, K558-BL Hardware

A CWF #3103 DENALI DELUXE BED Headboard 64¼"h, Footboard 28½"h B CWF #3120 1-DRAWER 2-DOOR NIGHTSTAND 241/2"w × 30"h × 19"d CWF #3121 3-DRAWER NIGHTSTAND 241/2"w × 30"h × 19"d CWF #3127 1-DRAWER OPEN NIGHTSTAND 221/4"w × 30"h × 19"d