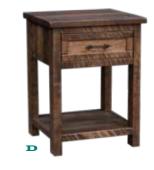

в

Statement of the local division of the local

- A CWF #3111 TALL DRESSER with CWF #3150 MIRROR
- B CWF #3103 DELUXE DENALI BED
- CWF #3127 1-DRAWER OPEN NIGHTSTAND
- D CWF #3131 CHEST OF DRAWERS

Shown: Brown Maple (Circular Sawn) FC-42000 Almond Finish, K558-BL Hardware

A CWF #3103 DENALI DELUXE BED Headboard 64¼"h, Footboard 28½"h B CWF #3120 1-DRAWER 2-DOOR NIGHTSTAND 241/2"w × 30"h × 19"d CWF #3121 3-DRAWER NIGHTSTAND 241/2"w × 30"h × 19"d CWF #3127 1-DRAWER OPEN NIGHTSTAND 221/4"w × 30"h × 19"d