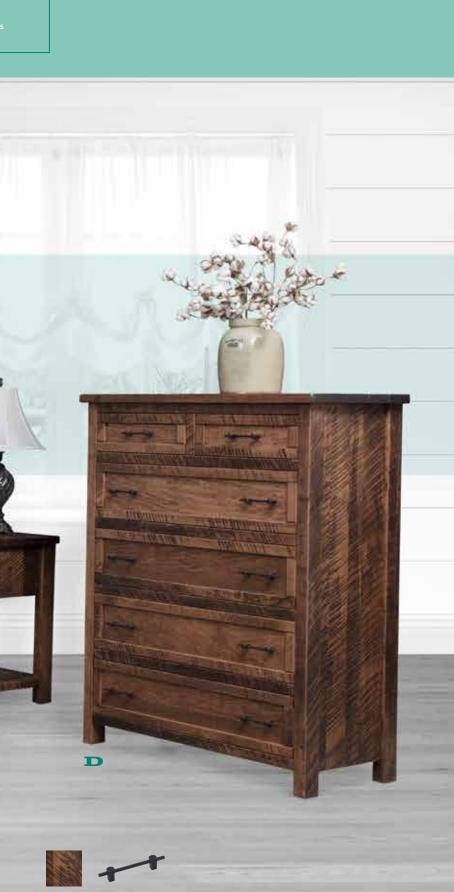

See page 102.

3-drawer and 1-drawer nightstands also available in 17" width.

A CWF #3111 TALL DRESSER 66"w × 42"h × 19"d B CWF #3150 MIRROR 54"w × 42"h C CWF #3102 DENALI BED Headboard 54¼"h, Footboard 28½"h; Shown with #005 Drawer Unit D CWF #3131 CHEST 40½"w × 54"h × 19"d E: CWF #3135 GENTLEMAN'S CHEST 58"w × 54"h × 19"d; Standard: 3 adjustable shelves; Optional: Garment rod