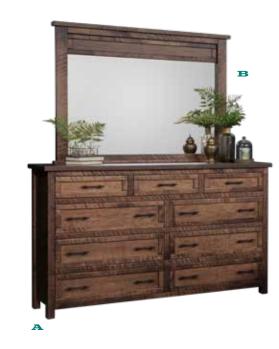

в

Statement of the local division of the local

- A CWF #3111 TALL DRESSER with CWF #3150 MIRROR
- B CWF #3103 DELUXE DENALI BED
- CWF #3127 1-DRAWER OPEN NIGHTSTAND
- D CWF #3131 CHEST OF DRAWERS

Shown: Brown Maple (Circular Sawn) FC-42000 Almond Finish, K558-BL Hardware

See page 102.

3-drawer and 1-drawer nightstands also available in 17" width.

A CWF #3111 TALL DRESSER 66"w × 42"h × 19"d B CWF #3150 MIRROR 54"w × 42"h C CWF #3102 DENALI BED Headboard 54¼"h, Footboard 28½"h; Shown with #005 Drawer Unit D CWF #3131 CHEST 40½"w × 54"h × 19"d E: CWF #3135 GENTLEMAN'S CHEST 58"w × 54"h × 19"d; Standard: 3 adjustable shelves; Optional: Garment rod