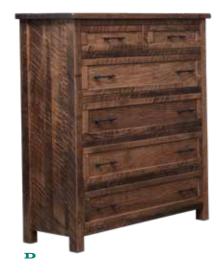

в

Statement of the local division of the local

- A CWF #3111 TALL DRESSER with CWF #3150 MIRROR
- B CWF #3103 DELUXE DENALI BED
- CWF #3127 1-DRAWER OPEN NIGHTSTAND
- D CWF #3131 CHEST OF DRAWERS

Shown: Brown Maple (Circular Sawn) FC-42000 Almond Finish, K558-BL Hardware

See page 102.

3-drawer and 1-drawer nightstands also available in 17" width.

A CWF #3111 TALL DRESSER 66"w × 42"h × 19"d B CWF #3150 MIRROR 54"w × 42"h C CWF #3102 DENALI BED Headboard 54¼"h, Footboard 28½"h; Shown with #005 Drawer Unit D CWF #3131 CHEST 40½"w × 54"h × 19"d E: CWF #3135 GENTLEMAN'S CHEST 58"w × 54"h × 19"d; Standard: 3 adjustable shelves; Optional: Garment rod