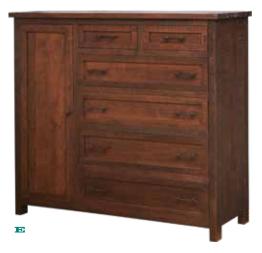

See page 102.

3-drawer and 1-drawer nightstands also available in 17" width.

A CWF #3111 TALL DRESSER 66"w × 42"h × 19"d B CWF #3150 MIRROR 54"w × 42"h C CWF #3102 DENALI BED Headboard 54¼"h, Footboard 28½"h; Shown with #005 Drawer Unit D CWF #3131 CHEST 40½"w × 54"h × 19"d E: CWF #3135 GENTLEMAN'S CHEST 58"w × 54"h × 19"d; Standard: 3 adjustable shelves; Optional: Garment rod