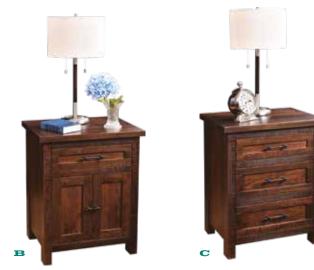

A CWF #3103 DENALI DELUXE BED Headboard 64¼"h, Footboard 28½"h B CWF #3120 1-DRAWER 2-DOOR NIGHTSTAND 241/2"w × 30"h × 19"d CWF #3121 3-DRAWER NIGHTSTAND 241/2"w × 30"h × 19"d CWF #3127 1-DRAWER OPEN NIGHTSTAND 221/4"w × 30"h × 19"d