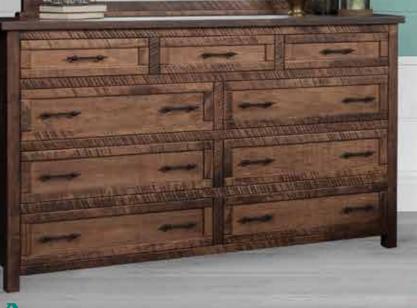

See page 102.

3-drawer and 1-drawer nightstands also available in 17" width.

A CWF #3111 TALL DRESSER 66"w × 42"h × 19"d B CWF #3150 MIRROR 54"w × 42"h C CWF #3102 DENALI BED Headboard 54¼"h, Footboard 28½"h; Shown with #005 Drawer Unit D CWF #3131 CHEST 40½"w × 54"h × 19"d E: CWF #3135 GENTLEMAN'S CHEST 58"w × 54"h × 19"d; Standard: 3 adjustable shelves; Optional: Garment rod